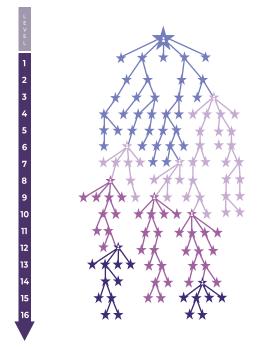

### #6 GENERATION MATCHING BONUSES

As a Star Maker Promoter or higher rank (and for as long as you maintain the rank or higher), you also get paid a 10% weekly check match on the collective Two Team Reward earned weekly. This is paid on up to four generations of Star Maker Promoters or higher rank in your Sponsorship Organization (binary qualified based on Two Team Reward). This bonus can create a significant amount of additional income each week in your Ö^|æÁ ^åæbusiness since each generation can represent a large number of Promoters æ Á hown in the example below.

Represents a Star Maker Qualified Promoter

#### **EXPLANATION OF GENERATIONS & SPONSORSHIP ORGANIZATION**

Your "Sponsorship Organization" comprises all the Promoters that you personally sponsored as well as all the Promoters they each sponsored.

In your Sponsorship Organization, all the Promoters that you personally sponsor are placed on your first level (with unlimited horizontal expansion potential) ...and all the Promoters they personally sponsor are placed on your second level...and so on.

A "generation" starts when a Promoter in your Sponsorship Organization has reached the rank of Star Maker Promoter or higher during a weekly pay period.

The Generation Matching Bonus includes all Promoters below them in that team leg of your Sponsorship Organization until the tracking system encounters another Promoter in the same team leg who is also at the Star Maker Promoter rank or higher. Then that Promoter would then start your next generation.