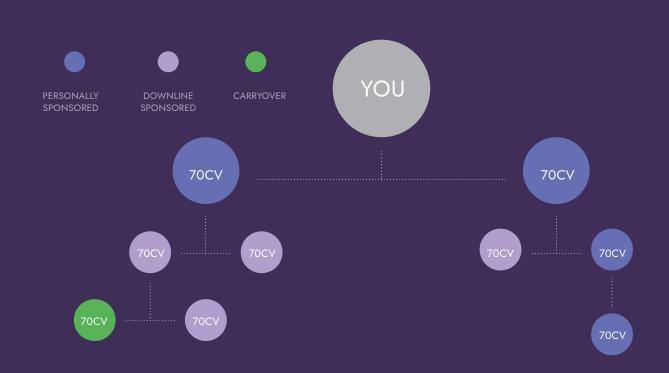

# #4 TWO TEAM REWARD (BINARY)

Two Team Reward (sometimes called Binary Reward) is a weekly reward for building a team of Promoters. What is great about two team pay is that as we build teams, we all help each other and benefit from our teamwork.

#### Here's how it works:

Every Promoter has a left team and a right team. As you recruit Promoters, they have to go either into your left team or right team. As they recruit Promoters, they must also add them to their left or right teams. Commissionable Volume (CV) always flows upward, and when someone down the binary tree places an order, everyone above them benefits. At the end of every week, we sum up the total CV for each of your teams. Your team with less volume determines your rank and the percentage payout you'll receive from both your teams (see the Rank Qualifications Chart on page 8). What's really great about this reward is that whatever the remaining surplus is in your larger team will carry over to the next week.

For example, in the chart below the left team has 350CV and the right team has 280CV. The rank of the Promoter below would be determined by their right team (which is the lesser volume team) and 70CV would carry over to the following week on the left team.